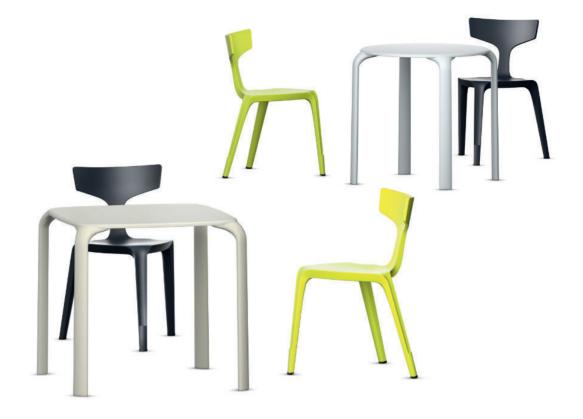

## DROP Plastic table.

Plastic table, round or square, four-legged for flexible use indoors or outdoors, e.g. in break areas, great halls or the canteen. Table made from glass fibre-reinforced polypropylene with UV stabilizer. The material is tough, weather-resistant, water-repellent and easy to clean. The table top has flattened edges. The legs with plastic glide elements are fastened to the table with screws.

The following material groups are available to choose from: Body made of plastic: C(white, dolphin grey).

| DROP |                   | 09365 | 09366       |  |
|------|-------------------|-------|-------------|--|
|      | Table top ø / w·d | 275/8 | 283/4·283/4 |  |
|      | Total ø           | 323/4 | 41          |  |
|      | h                 | 28    | 283/8       |  |
|      | Stacking height   | 5     | 5           |  |